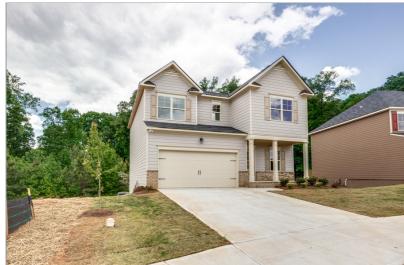

## 9583 RUSHMORE CIRCLE

BRASELTON, GA 30517

0 BEDS | 0 BATHROOMS | 0 SQUARE FEET

View Online: http://ahttours.com/61619

New Home with Large Open Floor Plan, 4Bd/2.5 Bath house with unfinished basement. Located 5 minutes from North Georgia Hospital. Home features open floor plan on main. Granite countertops, and stainless steel Appliances. Separate Dng Rm, Hardwood floors. Spacious Master suite and private bath includes title floors and shower walls. Great community -easy walk to shopping, restaurants, amenities, and I85! Perfect home for you and your family. Excellent schools.