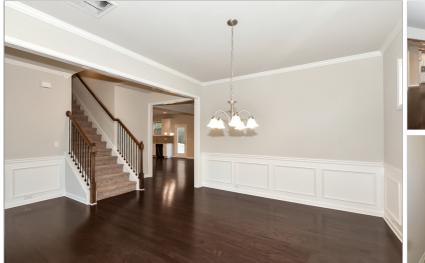

## LOT 18 | 4790 FRONTIER DRIVE | SETTLERS LAKE

CUMMING, GA 30028

4 BEDS | 0 BATHROOMS | 0 SQUARE FEET

View Online: http://ahttours.com/83437

The Stonebriar Plan is a two-story home offering 4 bedrooms and 3.5 bathrooms. This plan features a separate living room and the option to add an additional full bath on the second floor. • The separate dining room serves as the perfect space for dinner parties or family gatherings.• Create lasting memories in your new family room – perfect for entertaining or cozy up with the family for a movie and popcorn.• Spacious kitchen boasts a large island, stainless steel appliances, and granite countertops.• Located in the master bedroom, the master bath features separate double vanities, walk-in shower, and a large soaking tub to relax in.• Laundry room centrally located near the master and secondary bedrooms for your convenience.