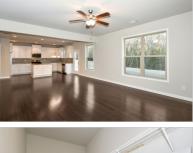

## LOT 18 | 4790 FRONTIER DRIVE | SETTLERS LAKE

CUMMING, GA 30028

4 BEDS | 0 BATHROOMS | 0 SQUARE FEET

View Online: http://ahttours.com/83437

The Stonebriar Plan is a two-story home offering 4 bedrooms and 3.5 bathrooms. This plan features a separate living room and the option to add an additional full bath on the second floor. • The separate dining room serves as the perfect space for dinner parties or family gatherings.• Create lasting memories in your new family room – perfect for entertaining or cozy up with the family for a movie and popcorn.• Spacious kitchen boasts a large island, stainless steel appliances, and granite countertops.• Located in the master bedroom, the master bath features separate double vanities, walk-in shower, and a large soaking tub to relax in.• Laundry room centrally located near the master and secondary bedrooms for your convenience.