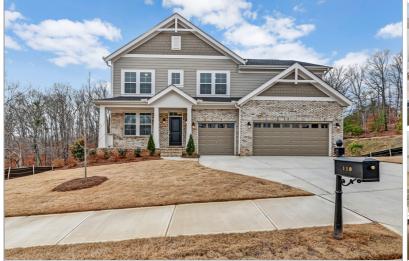

## LOT 388 | 110 REX AVE | TOWNE MILL

CANTON, GA 30114

4 BEDS | 2 BATHROOMS | 0 SQUARE FEET

View Online: http://ahttours.com/83598

Stunning Grandin Western Craftsman by Fischer Homes in the beautiful community of Towne Mill. Offering a 1st-floor study w/french doors & a casual living room could be used as a dining room. Beautiful island kitchen w/built-in stainless steel appliances, granite countertops, hardwood floors & morning room open to the 2 story family room w/gas fireplace. 9ft ceilings. Owners suite w/tray ceiling & ensuite that includes a double bowl vanity, soaking tub, separate shower & walk-in closet. 3 bedrooms, hall bath & laundry room. Full basement with steel beams & insulation.