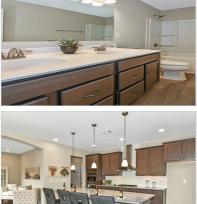

## LOT 388 | 110 REX AVE | TOWNE MILL

CANTON, GA 30114

4 BEDS | 2 BATHROOMS | 0 SQUARE FEET

View Online: http://ahttours.com/83598

Stunning Grandin Western Craftsman by Fischer Homes in the beautiful community of Towne Mill. Offering a 1st-floor study w/french doors & a casual living room could be used as a dining room. Beautiful island kitchen w/built-in stainless steel appliances, granite countertops, hardwood floors & morning room open to the 2 story family room w/gas fireplace. 9ft ceilings. Owners suite w/tray ceiling & ensuite that includes a double bowl vanity, soaking tub, separate shower & walk-in closet. 3 bedrooms, hall bath & laundry room. Full basement with steel beams & insulation.