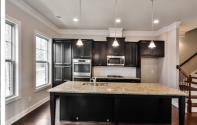

## LOT 51 | 4240 TOWNSEND LANE | TOWNSEND AT PERIMETER

DUNWOODY, GA 30346

3 BEDS | 3.5 BATHROOMS | 0 SQUARE FEET

View Online: http://ahttours.com/83608

The Morgan III Plan is a three-story townhome offering 3 bedrooms and 3.5 bathrooms. This plan features a full bathroom and media room or guest bedroom on the terrace level.• Create lasting memories in your new fireside family room – perfect for game nights, movie nights, and entertaining.• The formal dining area provides the perfect space for dinner parties and special occasions. • Spacious gourmet kitchen boasts a large island, stainless steel appliances, and generous countertop space.• Laundry room centrally located near the Owner's suite and secondary bedrooms for your convenience.• Located in the Owner's suite, the Owner's bathroom features a double vanity, tiled walk-in shower, and large soaking tub to indulge in after a long day.