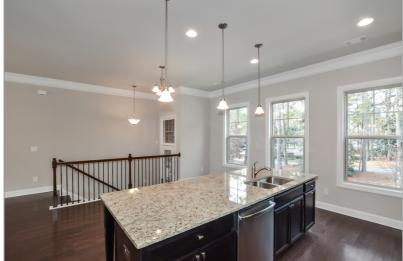

## LOT 51 | 4240 TOWNSEND LANE | TOWNSEND AT PERIMETER

DUNWOODY, GA 30346

3 BEDS | 3.5 BATHROOMS | 0 SQUARE FEET

View Online: http://ahttours.com/83608

The Morgan III Plan is a three-story townhome offering 3 bedrooms and 3.5 bathrooms. This plan features a full bathroom and media room or guest bedroom on the terrace level.• Create lasting memories in your new fireside family room – perfect for game nights, movie nights, and entertaining.• The formal dining area provides the perfect space for dinner parties and special occasions. • Spacious gourmet kitchen boasts a large island, stainless steel appliances, and generous countertop space.• Laundry room centrally located near the Owner's suite and secondary bedrooms for your convenience.• Located in the Owner's suite, the Owner's bathroom features a double vanity, tiled walk-in shower, and large soaking tub to indulge in after a long day.