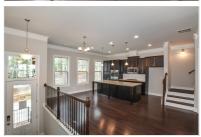

## LOT 51 | 4240 TOWNSEND LANE | TOWNSEND AT PERIMETER

DUNWOODY, GA 30346

3 BEDS | 3.5 BATHROOMS | 0 SQUARE FEET

View Online: http://ahttours.com/83608

The Morgan III Plan is a three-story townhome offering 3 bedrooms and 3.5 bathrooms. This plan features a full bathroom and media room or guest bedroom on the terrace level.• Create lasting memories in your new fireside family room – perfect for game nights, movie nights, and entertaining.• The formal dining area provides the perfect space for dinner parties and special occasions. • Spacious gourmet kitchen boasts a large island, stainless steel appliances, and generous countertop space.• Laundry room centrally located near the Owner's suite and secondary bedrooms for your convenience.• Located in the Owner's suite, the Owner's bathroom features a double vanity, tiled walk-in shower, and large soaking tub to indulge in after a long day.