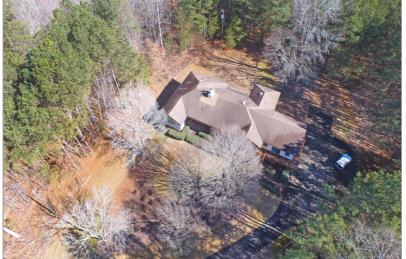

## 3550 ALEXANDER CIRCLE

CUMMING, GA 30041 | MLS #: 6060820

0 BEDS | 0 BATHROOMS | 0 SQUARE FEET

View Online: http://ahttours.com/83866

Prime Tract of Land in South Forsyth County Consisting of 19.23 +/-Acres on Public Sewer. Perfect for a Small High End Residential Development, Horse Farm, Private Estate or Larger Development Assembled with Adjacent Properties. Property Adjoins Chattahoochee River Club to the East and Woodland Reserve to the North, a Meritage Homes Development.