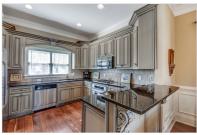

## **4614 FOUNTAIN BLEAU COURT**

ALPHARETTA, GA 30022 | MLS #: 6508380

4 BEDS | 3 BATHROOMS | 1 HALF BATHROOMS | 0 SQUARE FEET

View Online: http://ahttours.com/84540

Stunning end unit Townhome with private side entrance. Elegant open floor plan, with natural light filled 2-story family room with FP, built-ins and Juliet balcony overlook from second floor. Gourmet kitchen with granite countertops, tile backsplash, ss appliances, custom cabinets and breakfast bar. Master suite on main. 3 bedrooms with vaulted ceilings and 2 baths on upper level. Large insulated attic storage closet upstairs. One of the largest backyards in the community. Tons of privacy!