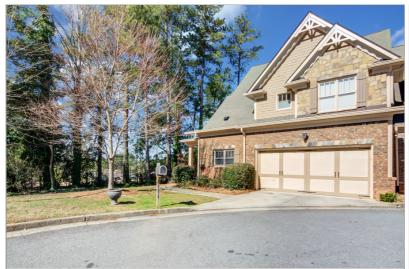

## **4614 FOUNTAIN BLEAU COURT**

ALPHARETTA, GA 30022 | MLS #: 6508380

4 BEDS | 3 BATHROOMS | 1 HALF BATHROOMS | 0 SQUARE FEET

View Online: http://ahttours.com/84540

Stunning end unit Townhome with private side entrance. Elegant open floor plan, with natural light filled 2-story family room with FP, built-ins and Juliet balcony overlook from second floor. Gourmet kitchen with granite countertops, tile backsplash, ss appliances, custom cabinets and breakfast bar. Master suite on main. 3 bedrooms with vaulted ceilings and 2 baths on upper level. Large insulated attic storage closet upstairs. One of the largest backyards in the community. Tons of privacy!