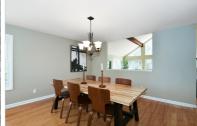

## 140 BEECH LAKE COURT

ROSWELL, GA 30076 | MLS #: 6506229

6 BEDS | 3 BATHROOMS | 1 HALF BATHROOMS | 0 SQUARE FEET

View Online: http://ahttours.com/84572

Amazing lake home with fantastic upgrades! Private dock to laze away the day. Brazilian hardwood parquet flooring in hall & kitchen; bamboo flooring in Fam Room; very open main level with great lake views! New roof, HardiPlank siding,

windows/doors/sliders, 2 new A/C units, new decking, updated kitchen, this home is cherry! Master bedroom has private fireplace and updated bath; lower level has one of the nicest screen porches around. Nice combination of lake & wooded lot, affords privacy in serene, natural setting. Tons of space too - a lot of house for the money!