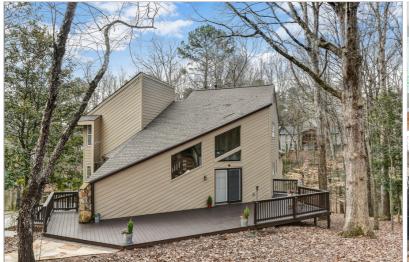

## 140 BEECH LAKE COURT

ROSWELL, GA 30076 | MLS #: 6506229

6 BEDS | 3 BATHROOMS | 1 HALF BATHROOMS | 0 SQUARE FEET

View Online: http://ahttours.com/84572

Amazing lake home with fantastic upgrades! Private dock to laze away the day. Brazilian hardwood parquet flooring in hall & kitchen; bamboo flooring in Fam Room; very open main level with great lake views! New roof, HardiPlank siding,

windows/doors/sliders, 2 new A/C units, new decking, updated kitchen, this home is cherry! Master bedroom has private fireplace and updated bath; lower level has one of the nicest screen porches around. Nice combination of lake & wooded lot, affords privacy in serene, natural setting. Tons of space too - a lot of house for the money!