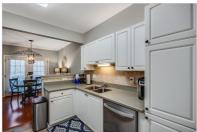

## 7109 WOODLAND LANE

ALPHARETTA, GA 30009 | MLS #: 6503748

3 BEDS | 2 BATHROOMS | 1 HALF BATHROOMS | 0 SQUARE FEET

Location! Location! Beautifully updated & gated condo behind the Avalon without an Avalon price! Smart home enabled light switches, beautiful floating shelves that flank the fireplace, new appliances and squeaky clean! All fixtures, faucets, light switches, outlet covers, door hinges--everything replaced! All bathrooms have been updated, showers re-grouted and entire interior recently painted. 2 car garage and a quick stroll to shopping, movies, dining, downtown Alpharetta and GA400. A perfect 10 all the way around!