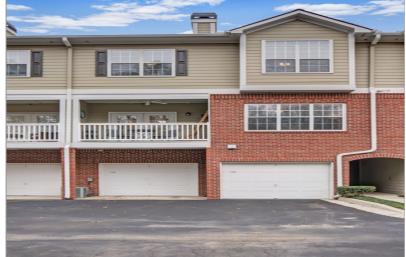

## 7109 WOODLAND LANE

ALPHARETTA, GA 30009 | MLS #: 6503748

3 BEDS | 2 BATHROOMS | 1 HALF BATHROOMS | 0 SQUARE FEET

Location! Location! Beautifully updated & gated condo behind the Avalon without an Avalon price! Smart home enabled light switches, beautiful floating shelves that flank the fireplace, new appliances and squeaky clean! All fixtures, faucets, light switches, outlet covers, door hinges--everything replaced! All bathrooms have been updated, showers re-grouted and entire interior recently painted. 2 car garage and a quick stroll to shopping, movies, dining, downtown Alpharetta and GA400. A perfect 10 all the way around!