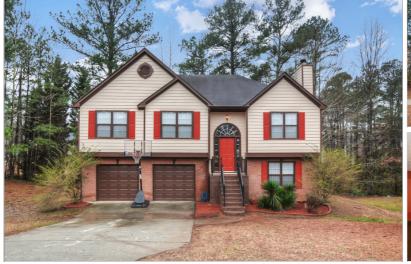

## 310 BIRCHMERE CLOSE SW

ATLANTA , GA 30331 | MLS #: 6509362

5 BEDS | 3 BATHROOMS | 0 SQUARE FEET

View Online: http://ahttours.com/84684

A fabulous opportunity in the highly sought after Westlake High School District. This gorgeous split foyer home offers five bedrooms and three full baths. Formal dining room along with a large eat-in kitchen. Large Master bedroom with a garden tub and a walk-in closet. New lower level carpeting, New flooring in all three bathrooms, HVAC, new exterior and interior paint, new garage doors and new counter tops in kitchen and master bath. Wait until you see the oversized garage with room for FOUR cars or two cars and a man cave, you choose!