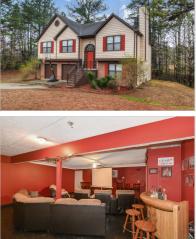

## 310 BIRCHMERE CLOSE SW

ATLANTA , GA 30331 | MLS #: 6509362

5 BEDS | 3 BATHROOMS | 0 SQUARE FEET

View Online: http://ahttours.com/84684

A fabulous opportunity in the highly sought after Westlake High School District. This gorgeous split foyer home offers five bedrooms and three full baths. Formal dining room along with a large eat-in kitchen. Large Master bedroom with a garden tub and a walk-in closet. New lower level carpeting, New flooring in all three bathrooms, HVAC, new exterior and interior paint, new garage doors and new counter tops in kitchen and master bath. Wait until you see the oversized garage with room for FOUR cars or two cars and a man cave, you choose!