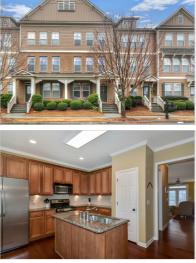

## 615 GROVE MANOR PARK

SUWANEE, GA 30024 | MLS #: 6509670

3 BEDS | 3 BATHROOMS | 1 HALF BATHROOMS | 0 SQUARE FEET

View Online: http://ahttours.com/84726

Beautiful townhome with views of the green space from the master bedroom, just steps from the community amenities. Covered front porch is perfect for welcoming guests & enjoying a cup of coffee. Plenty of upgrades including hardwood floors throughout the entire main level & spacious kitchen with granite counters, stainless appliances, under cabinet lighting, pantry & pantry cabinets-tons of storage! Master & large secondary bedroom on the upper level both feature walk in closets & en suite baths. Terrace lvl features a bedroom, full bath & two car garage. Welcome Home!