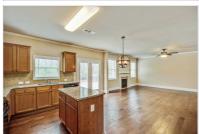

## 5850 STEVEHAVEN LANE

CUMMING, GA 30028 | MLS #: 6517661

4 BEDS | 3 BATHROOMS | 0 SQUARE FEET

View Online: http://ahttours.com/85130

Stunning 4 BR, 3 Full BA home with loads of upgrades on level private fenced lot in desirable Wild Meadows S/T Community. Gorgeous HWs throughout main level featuring 2 story foyer, fireside family room adjoining gourmet kitchen with island, granite counters and tile back-splash, dining room with elegant coffered ceiling, laundry room and BR with full bath. Upstairs features; large master suite with luxurious bath, 2 nice size BRs with walk in closets sharing full BA & a huge bonus room. Private, level back yard with patio is perfect for cooking out and entertaining.