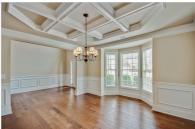

## 5850 STEVEHAVEN LANE

CUMMING, GA 30028 | MLS #: 6517661

4 BEDS | 3 BATHROOMS | 0 SQUARE FEET

View Online: http://ahttours.com/85130

Stunning 4 BR, 3 Full BA home with loads of upgrades on level private fenced lot in desirable Wild Meadows S/T Community. Gorgeous HWs throughout main level featuring 2 story foyer, fireside family room adjoining gourmet kitchen with island, granite counters and tile back-splash, dining room with elegant coffered ceiling, laundry room and BR with full bath. Upstairs features; large master suite with luxurious bath, 2 nice size BRs with walk in closets sharing full BA & a huge bonus room. Private, level back yard with patio is perfect for cooking out and entertaining.