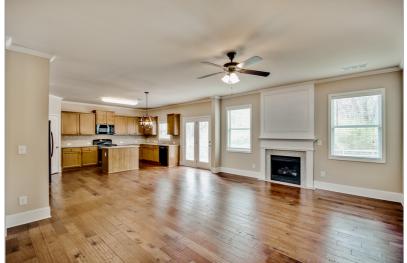

## 5850 STEVEHAVEN LANE

CUMMING, GA 30028 | MLS #: 6517661

4 BEDS | 3 BATHROOMS | 0 SQUARE FEET

View Online: http://ahttours.com/85130

Stunning 4 BR, 3 Full BA home with loads of upgrades on level private fenced lot in desirable Wild Meadows S/T Community. Gorgeous HWs throughout main level featuring 2 story foyer, fireside family room adjoining gourmet kitchen with island, granite counters and tile back-splash, dining room with elegant coffered ceiling, laundry room and BR with full bath. Upstairs features; large master suite with luxurious bath, 2 nice size BRs with walk in closets sharing full BA & a huge bonus room. Private, level back yard with patio is perfect for cooking out and entertaining.