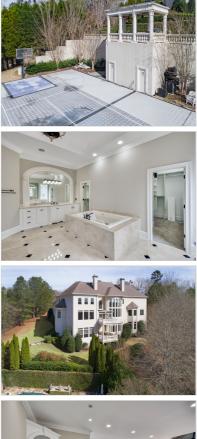

## **1045 BEDFORD GARDENS DRIVE**

ALPHARETTA, GA 30022 | MLS #: 6521079

5 BEDS | 5 BATHROOMS | 2 HALF BATHROOMS | 0 SQUARE FEET

View Online: http://ahttours.com/85204

Exquisite estate in Country Club of the South, a gated community along the Chattahoochee offering an unparalleled luxury lifestyle! Wonderful and elegant designer details throughout and a sprawling layout that includes a fully renovated chefs kitchen, elegant library, sunny breakfast area, home theater, wet bar, and so much more. 4 car garage, resort style pool, and basketball court - all on a sprawling, private 5.5 acre cul-de-sac lot. Beautiful, exclusive community with pool, security, playgrounds, tennis, and golf. Exceptional, nationally-recognized schools!