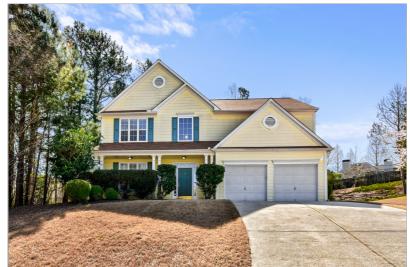

## 414 RUNNING DOE COURT

SUWANEE, GA 30024 | MLS #: 6521991

4 BEDS | 2 BATHROOMS | 1 HALF BATHROOMS | 0 SQUARE FEET

View Online: http://ahttours.com/85305

Pottery Barn...PERFECT! Over \$37k in STUNNING UPDATES on 1/2 ACRE & Complete Wow Factor in Area's TOP Schools for a FRACTION of the Cost! Enjoy RARE cul-de-sac location w/ OVERSIZED PRIVATE yard! Chef's kitchen w/refinished cabinets, GRANITE counters, NEW stainless steel apps overlooking fireside family room! NEW GALORE: HVAC, designer paint, sliding door, landscaping & so much more! NO CARPET ON ENTIRE HOME! Lavish master features trey ceiling, dual vanities & HUGE closet! Rocking chair front porch with total privacy! TOP NOTCH schools and ideal location! Swim/Tennis