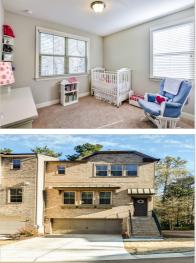

## 142 BRINDLE LANE

ALPHARETTA, GA 30009 | MLS #: 6522508

4 BEDS | 2 BATHROOMS | 2 HALF BATHROOMS | 0 SQUARE FEET

View Online: http://ahttours.com/85334

Ideal location! Minutes to downtown Alpharetta and to Windward. Only 2 years old, this 4 bed, 2/2 bath townhouse is practically new. All the upgrades on this END UNIT: gorgeous granite/SS appliance/white gourmet kitchen, oversized breakfast bar/island, beautiful espresso hardwoods, tile and granite master suite w/large walk-in closet. Huge 4th bedroom/living rm in basement can be in-law suite or terrific media room. So much natural light! Open floorplan is ideal for entertaining. Elegant coffered ceilings, Butlers pantry, private back deck overlooks natural tree area.