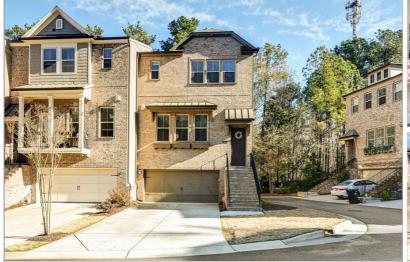

## 142 BRINDLE LANE

ALPHARETTA, GA 30009 | MLS #: 6522508

4 BEDS | 2 BATHROOMS | 2 HALF BATHROOMS | 0 SQUARE FEET

View Online: http://ahttours.com/85334

Ideal location! Minutes to downtown Alpharetta and to Windward. Only 2 years old, this 4 bed, 2/2 bath townhouse is practically new. All the upgrades on this END UNIT: gorgeous granite/SS appliance/white gourmet kitchen, oversized breakfast bar/island, beautiful espresso hardwoods, tile and granite master suite w/large walk-in closet. Huge 4th bedroom/living rm in basement can be in-law suite or terrific media room. So much natural light! Open floorplan is ideal for entertaining. Elegant coffered ceilings, Butlers pantry, private back deck overlooks natural tree area.