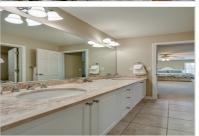

## 7185 SHEFFIELD PLACE

CUMMING, GA 30040 | MLS #: 6520622

4 BEDS | 4 BATHROOMS | 1 HALF BATHROOMS | 0 SQUARE FEET

Luxurious 4 BR 4 & ½ BA executive home with professionally finished terrace level in park like setting. Elegant main level features HWs, office, dining room, family room, master suite with spa bath, gourmet kitchen with island, granite counters, breakfast room & cozy fireside keeping room. Upstairs 3 large BRs with walk in closets, 1 with private BA & 2 sharing a Jack n Jill BA. Prof. finished terrace level with media room, workout room, 2 custom bars, game room, bath with steam shower... Enjoy professionally landscaped back yard oasis with large deck & double patios.