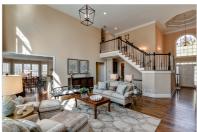

## 7185 SHEFFIELD PLACE

CUMMING, GA 30040 | MLS #: 6520622

4 BEDS | 4 BATHROOMS | 1 HALF BATHROOMS | 0 SQUARE FEET

Luxurious 4 BR 4 & ½ BA executive home with professionally finished terrace level in park like setting. Elegant main level features HWs, office, dining room, family room, master suite with spa bath, gourmet kitchen with island, granite counters, breakfast room & cozy fireside keeping room. Upstairs 3 large BRs with walk in closets, 1 with private BA & 2 sharing a Jack n Jill BA. Prof. finished terrace level with media room, workout room, 2 custom bars, game room, bath with steam shower... Enjoy professionally landscaped back yard oasis with large deck & double patios.