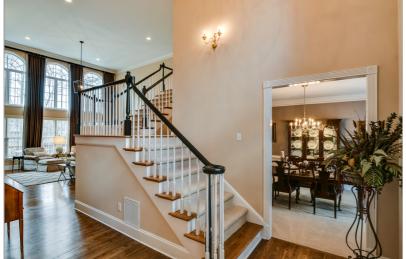

## 7185 SHEFFIELD PLACE

CUMMING, GA 30040 | MLS #: 6520622

4 BEDS | 4 BATHROOMS | 1 HALF BATHROOMS | 0 SQUARE FEET

Luxurious 4 BR 4 & ½ BA executive home with professionally finished terrace level in park like setting. Elegant main level features HWs, office, dining room, family room, master suite with spa bath, gourmet kitchen with island, granite counters, breakfast room & cozy fireside keeping room. Upstairs 3 large BRs with walk in closets, 1 with private BA & 2 sharing a Jack n Jill BA. Prof. finished terrace level with media room, workout room, 2 custom bars, game room, bath with steam shower... Enjoy professionally landscaped back yard oasis with large deck & double patios.