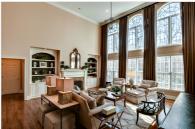

## 7185 SHEFFIELD PLACE

CUMMING, GA 30040 | MLS #: 6520622

4 BEDS | 4 BATHROOMS | 1 HALF BATHROOMS | 0 SQUARE FEET

Luxurious 4 BR 4 & ½ BA executive home with professionally finished terrace level in park like setting. Elegant main level features HWs, office, dining room, family room, master suite with spa bath, gourmet kitchen with island, granite counters, breakfast room & cozy fireside keeping room. Upstairs 3 large BRs with walk in closets, 1 with private BA & 2 sharing a Jack n Jill BA. Prof. finished terrace level with media room, workout room, 2 custom bars, game room, bath with steam shower... Enjoy professionally landscaped back yard oasis with large deck & double patios.