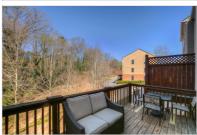

## 2248 LIMEHURST DRIVE

ATLANTA, GA 30319 | MLS #: 6525483

3 BEDS | 3 BATHROOMS | 1 HALF BATHROOMS | 0 SQUARE FEET

View Online: http://ahttours.com/85481

Beautiful, like-new townhome in gated community! Best location in the neighborhood...located in the back of the neighborhood culde-sac with a private deck view of the nature preserve. Home features eat-in kitchen, granite countertops, stainless steel appliances, upgraded lighting fixtures, hardwood floors. Open floor plan Family Room features gas fireplace. Spacious Master with custom walk-in closet and large master bath with double vanity. Large closets and storage space throughout the home. Deck is perfect for grilling and entertaining. Community has a pool!