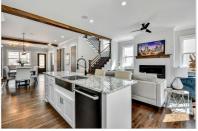

## 133 ATLANTA AVE SE

ATLANTA, GA 30315 | MLS #: 6526808

4 BEDS | 3 BATHROOMS | 0 SQUARE FEET

View Online: http://ahttours.com/85523

Amazing New Construction in Grant Park/Peoplestown! 4 bedroom / 3 full baths featuring modern design and Smart Tech throughout! Wide-open main level w/hardwoods, oversized granite kitchen, white soft-close cabinets. Beautiful exposed wood beams +10ft ceilings. Upstairs loft lounge area and modern master suite. Bonuses - full size laundry room and modern gas fireplace. Don't miss the SMART wifi appliances, doorbell, Sonos system, and state of the art alarm system! Outside has huge deck and xtra long driveway for parking! So close to Zoo, Beacon, and GSU stadium.