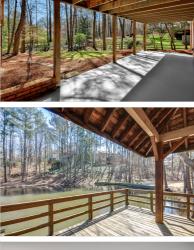

## 4220 CHIMNEY LAKE DRIVE

ROSWELL, GA 30075 | MLS #: 6527001

5 BEDS | 3 BATHROOMS | 1 HALF BATHROOMS | 0 SQUARE FEET

View Online: http://ahttours.com/85571

Great home in Chimney Lakes w/in-law suite. Welcome home to a beautiful traditional w/formal living & dining rms. Fireside family rm w/built-ins. Screened porch, party deck & flagstone patio for entertaining overlooks a private backyard. A cook's kitchen w/plenty of work space, granite counters & stainless appliances. Front & back stairs to second lvl. Master w/updated master bath features whirlpool tub & separate shower, walk-in closet & double vanity. Three additional bedrms, updated hall bath & large bonus room/5th bdrm. Terrace lvl features apt w/private entrance.