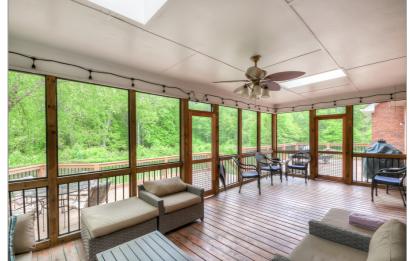

## 1402 JORDAN ROAD

POWDER SPRINGS, GA 30127 | MLS #: 6540813

5 BEDS | 4 BATHROOMS | 1 HALF BATHROOMS | 0 SQUARE FEET

View Online: http://ahttours.com/86120

Absolutely amazing 4-sided brick home in TOP RATED SCHOOL DISTRICT sits on well manicured sprawling 3.7 acre lot with a warm and welcoming winding driveway that takes you to a private oasis! This stunning home features open concept living w/beautiful hardwood floors,updated grand kitchen w/granite counters/SS appliances, multiple decks/porches for entertainment or just to enjoy the outdoors, stunning master suite on main with renovated en-suite bath & additional guest suite on main w/private bath, full unfinished basement. Don't miss out, schedule your showing today!