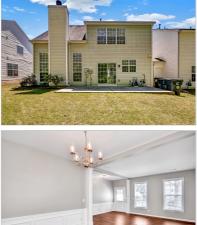

## 708 WAMOCK DRIVE

ALPHARETTA, GA 30004 | MLS #: 6541802

3 BEDS | 2 BATHROOMS | 1 HALF BATHROOMS | 0 SQUARE FEET

View Online: http://ahttours.com/86179

Fantastic Location for this Pulte Townhome with NO shared walls. Open floor plan with abundant natural light. No Carpet in home, new low maintenance floors throughout with tile in all baths. Granite kitchen counters with backsplash. New refrigerator and many upgrades. 2 story great room with fireplace. Breakfast area with sliding glass doors to private tree lined backyard and oversize patio. Master with large walk-in closet, master bath with double vanities, jetted tub, separate large shower. Tons of upgrades, close to shopping & dining, easy access to 400 & Windward