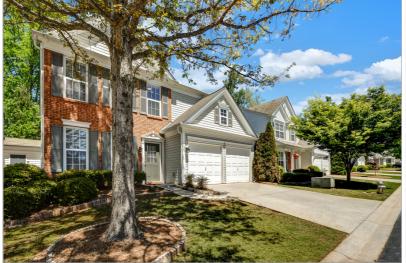

## 708 WAMOCK DRIVE

ALPHARETTA, GA 30004 | MLS #: 6541802

3 BEDS | 2 BATHROOMS | 1 HALF BATHROOMS | 0 SQUARE FEET

View Online: http://ahttours.com/86179

Fantastic Location for this Pulte Townhome with NO shared walls. Open floor plan with abundant natural light. No Carpet in home, new low maintenance floors throughout with tile in all baths. Granite kitchen counters with backsplash. New refrigerator and many upgrades. 2 story great room with fireplace. Breakfast area with sliding glass doors to private tree lined backyard and oversize patio. Master with large walk-in closet, master bath with double vanities, jetted tub, separate large shower. Tons of upgrades, close to shopping & dining, easy access to 400 & Windward