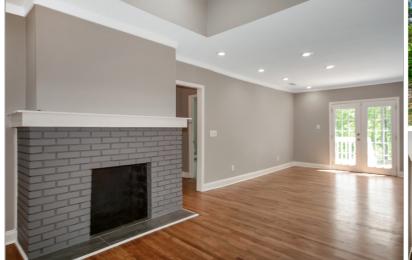

An amazing completely renovated 3 bedroom/2 bath home located on a gorgeous landscaped private lot. This home welcomes you with a rocking chair front porch. The inviting open living area introduces tray ceiling, recessed lighting, and hardwood flooring. The master offers a new bathroom, large closet and has the WOW factor you're looking to find. The stunning kitchen features white cabinetry, new SS appliances, granite countertops, tile backsplash and more. The French doors opens to an oversized backyard and deck. A MUST SEE! This one won't last.