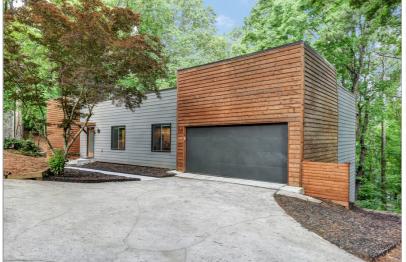

## 340 TIGRIS WAY

ALPHARETTA, GA 30022 | MLS #: 6550334

4 BEDS | 4 BATHROOMS | 0 SQUARE FEET

View Online: http://ahttours.com/86603

Completed REMODELED contemporary ranch on a full finished daylight bmt & in cul-de-sac. Gorgeous NEW KITCHEN with white cabinets, quartz counters & stainless appliances. Open Concept Living Space on the main level, deck off the dining area that connects to the master BR & overlooks the peaceful, wooded, private yard. Entire home has been renovated, including electrical, plumbing, siding, HVAC, roof, & flooring throughout. Terrace level features tons of add'l living space-family room, exercise rm, BR/office + patio. SMART HOME TECHNOLOGY throughout; truly a special home!