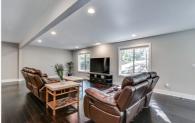

## 340 TIGRIS WAY

ALPHARETTA, GA 30022 | MLS #: 6550334

4 BEDS | 4 BATHROOMS | 0 SQUARE FEET

View Online: http://ahttours.com/86603

Completed REMODELED contemporary ranch on a full finished daylight bmt & in cul-de-sac. Gorgeous NEW KITCHEN with white cabinets, quartz counters & stainless appliances. Open Concept Living Space on the main level, deck off the dining area that connects to the master BR & overlooks the peaceful, wooded, private yard. Entire home has been renovated, including electrical, plumbing, siding, HVAC, roof, & flooring throughout. Terrace level features tons of add'l living space-family room, exercise rm, BR/office + patio. SMART HOME TECHNOLOGY throughout; truly a special home!