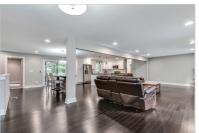

## 340 TIGRIS WAY

ALPHARETTA, GA 30022 | MLS #: 6550334

4 BEDS | 4 BATHROOMS | 0 SQUARE FEET

View Online: http://ahttours.com/86603

Completed REMODELED contemporary ranch on a full finished daylight bmt & in cul-de-sac. Gorgeous NEW KITCHEN with white cabinets, quartz counters & stainless appliances. Open Concept Living Space on the main level, deck off the dining area that connects to the master BR & overlooks the peaceful, wooded, private yard. Entire home has been renovated, including electrical, plumbing, siding, HVAC, roof, & flooring throughout. Terrace level features tons of add'l living space-family room, exercise rm, BR/office + patio. SMART HOME TECHNOLOGY throughout; truly a special home!