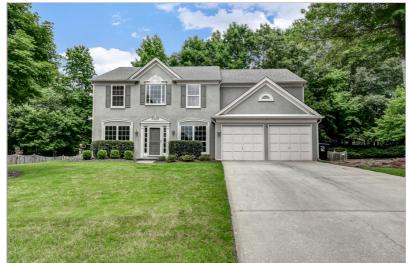

## 3805 LAKEHEATH DRIVE

CUMMING, GA 30041 | MLS #: 6599149

3 BEDS | 2 BATHROOMS | 1 HALF BATHROOMS | 0 SQUARE FEET

View Online: http://ahttours.com/87411

Sought after swim & tennis community Summit at Brookwood! Recently updated kitchen features white cabinets, granite counter tops, subway tile back splash, ss appliances and upgraded fixtures. Kitchen opens to 2-story great room, beautiful sun room/office with main level flowing outside to outdoor living space. Spacious master suite with vaulted ceiling and updated master bath, large secondary bedrooms with ample closet space. Private level fenced in backyard ideal for entertaining!