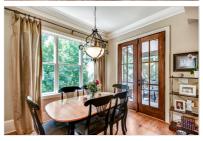

## 4235 HOMESTEAD RIDGE DRIVE

CUMMING, GA 30041 | MLS #: 6570067

4 BEDS | 5 BATHROOMS | 1 HALF BATHROOMS | 0 SQUARE FEET

View Online: http://ahttours.com/87504

Fall in love w/ this 2007 custom built home in sought after 3 Chimneys, perfect for entertaining. Enter through the curved, wrought iron entry doors to truly experience the uniqueness of this home. Open main level features wooden beams, stone fireplace and covered back deck with tile flooring. All bedrooms are spacious bedrooms w/private bath & walk in closets. 2nd living area with wet bar & unfinished wine cellar, located on Terrace Level. Game room suitable for pool table & flex room can be used for 5th bedroom or office. Large private deck w/ fenced in adjacent yard.