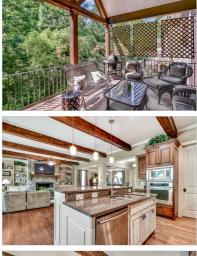

## 4235 HOMESTEAD RIDGE DRIVE

CUMMING, GA 30041 | MLS #: 6570067

4 BEDS | 5 BATHROOMS | 1 HALF BATHROOMS | 0 SQUARE FEET

View Online: http://ahttours.com/87504

Fall in love w/ this 2007 custom built home in sought after 3 Chimneys, perfect for entertaining. Enter through the curved, wrought iron entry doors to truly experience the uniqueness of this home. Open main level features wooden beams, stone fireplace and covered back deck with tile flooring. All bedrooms are spacious bedrooms w/private bath & walk in closets. 2nd living area with wet bar & unfinished wine cellar, located on Terrace Level. Game room suitable for pool table & flex room can be used for 5th bedroom or office. Large private deck w/ fenced in adjacent yard.