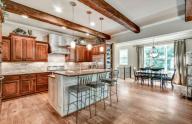

## 4235 HOMESTEAD RIDGE DRIVE

CUMMING, GA 30041 | MLS #: 6570067

4 BEDS | 5 BATHROOMS | 1 HALF BATHROOMS | 0 SQUARE FEET

View Online: http://ahttours.com/87504

Fall in love w/ this 2007 custom built home in sought after 3 Chimneys, perfect for entertaining. Enter through the curved, wrought iron entry doors to truly experience the uniqueness of this home. Open main level features wooden beams, stone fireplace and covered back deck with tile flooring. All bedrooms are spacious bedrooms w/private bath & walk in closets. 2nd living area with wet bar & unfinished wine cellar, located on Terrace Level. Game room suitable for pool table & flex room can be used for 5th bedroom or office. Large private deck w/ fenced in adjacent yard.