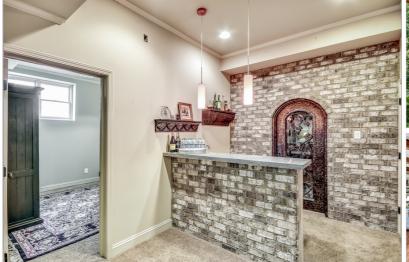

## 4235 HOMESTEAD RIDGE DRIVE

CUMMING, GA 30041 | MLS #: 6570067

4 BEDS | 5 BATHROOMS | 1 HALF BATHROOMS | 0 SQUARE FEET

View Online: http://ahttours.com/87504

Fall in love w/ this 2007 custom built home in sought after 3 Chimneys, perfect for entertaining. Enter through the curved, wrought iron entry doors to truly experience the uniqueness of this home. Open main level features wooden beams, stone fireplace and covered back deck with tile flooring. All bedrooms are spacious bedrooms w/private bath & walk in closets. 2nd living area with wet bar & unfinished wine cellar, located on Terrace Level. Game room suitable for pool table & flex room can be used for 5th bedroom or office. Large private deck w/ fenced in adjacent yard.