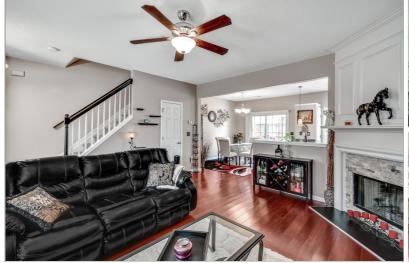

## 2701 ASHLEIGH LANE

ALPHARETTA, GA 30004 | MLS #: 6576197

2 BEDS | 2 BATHROOMS | 1 HALF BATHROOMS | 0 SQUARE FEET

View Online: http://ahttours.com/87682

Beautiful turn key townhouse in this awesome Alpharetta location. Minutes to restaurants & shopping,400. Main floor features gleaming hardwood floors, open concept,lovely kitchen with Stainless Steel Appliances, breakfast bar. Dining room over looks fantastic patio. This outdoor space is private and a show stopper perfect for entertaining. Large Master Bedroom features a walk in closet, high ceiling. Oversized guest bedroom w/private bathroom. New flooring in all bathrooms. New Washer and Dryer will stay as well as the refrigerator. HOA includes swim/water/trash/termite