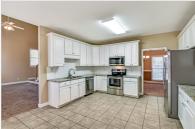

## 3035 SAWNEE LAKE LANE

CUMMING, GA 30040 | MLS #: 6569871

5 BEDS | 2.5 BATHROOMS | 0 SQUARE FEET

View Online: http://ahttours.com/87801

Fantastic Opportunity in Sawnee View Farms! This Wonderful Brick Front Home has Fresh Paint in& out!Cul-de-sac Lot with Private Level Back Yard w/Deck & Fenced Pet Area! Short Walk to Swim & Tennis.Large Gourmet Kitchen w/ BRAND NEW SS Appliances,Granite Counters, & Subway Tile Backsplash.2 Story Family Room with Custom Fireplace. Separate Den. Oversized Master Suite w/Dual Trey Ceiling, & Sitting Area!Vaulted Master Spa w/Jetted Tub,Tiled Floor,Separate Shower & Dual Vanity. Finished Daylight Basement w/Rec Area,Media Area and 5th Bed/Office! Rocking Chair Front Porch!