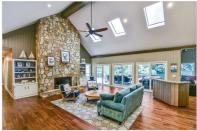

## 215 HUNTERS VIEW

ROSWELL, GA 30075 | MLS #: 6580315

4 BEDS | 2 BATHROOMS | 1 HALF BATHROOMS | 0 SQUARE FEET

Extraordinary 4BR/2.5BA Ranch located in the exclusive Litchfield Hundred. Main Level walkout to your luxury Gunite salt-water pool w/new pumps & heater! Inviting Kitchen Slow-close Cabinets & Drawers, Leathered Granite Counter-tops & more leading directly into your oversized Great Room. Floor to Ceiling Stone Fireplace, Built-in Bar w/wine cooler! Spacious Master Bedroom w/dual closets & vanities, clawfoot, oversized shower & direct access to the backyard oasis. Secondary bath has been fully renovated. Partially Finished Terrace!Don't miss your opportunity on this Gem!!