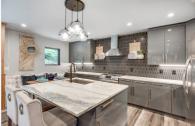

## 988 CARDOVA DRIVE NE

ATLANTA, GA 30324 | MLS #: 6581075

3 BEDS | 2 BATHROOMS | 0 SQUARE FEET

View Online: http://ahttours.com/87894

Stunning mid-century style renovation in Martin Manor. An open floorplan & beautiful blend of seamlessly integrated indoor/outdoor living areas offer the perfect space for entertaining. Custom chef's kitchen w/designer lighting & built-in seating open to a generous living room w/fireplace & exposed brick wall. Main floor beds/bath w/show-stopping colors great for guests/office. Master Suite w/outdoor deck & multiple closets,ensuite bath w/bold tile & gold-tinged fixtures. A one of a kind home! Location very convenient to B'head, Midtown, & Emory CDC.