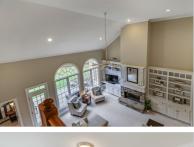

## 206 LAVENDER OASIS

PEACHTREE CITY , GA 30269

5 BEDS | 3.5 BATHROOMS | 0 SQUARE FEET

View Online: http://ahttours.com/88024

Sensational 3-sided Brick RANCH home in Peachtree City offers an impressive floor plan any homeowner would desire. Enter through the front door to view a home where no detail has been spared. The soaring ceilings of the foyer, large dining room, living room, and office continue through to the well-lit family room with vaulted ceilings and picturesque windows. The updated eat-in kitchen has new double ovens and overlooks the family room. There is space for everyone with a stunning MASTER BEDROOM ON MAIN, as well as two additional bedrooms on main connected by a Jack and Jill bath. Two more bedrooms and a third full bath on the upper level. This home is even located on a cul-de-sac!!!!!