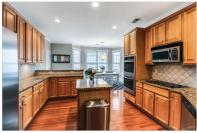

## 206 LAVENDER OASIS

PEACHTREE CITY , GA 30269

5 BEDS | 3.5 BATHROOMS | 0 SQUARE FEET

View Online: http://ahttours.com/88024

Sensational 3-sided Brick RANCH home in Peachtree City offers an impressive floor plan any homeowner would desire. Enter through the front door to view a home where no detail has been spared. The soaring ceilings of the foyer, large dining room, living room, and office continue through to the well-lit family room with vaulted ceilings and picturesque windows. The updated eat-in kitchen has new double ovens and overlooks the family room. There is space for everyone with a stunning MASTER BEDROOM ON MAIN, as well as two additional bedrooms on main connected by a Jack and Jill bath. Two more bedrooms and a third full bath on the upper level. This home is even located on a cul-de-sac!!!!!