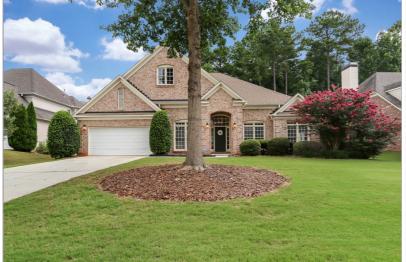

## 206 LAVENDER OASIS

PEACHTREE CITY , GA 30269

5 BEDS | 3.5 BATHROOMS | 0 SQUARE FEET

View Online: http://ahttours.com/88024

Sensational 3-sided Brick RANCH home in Peachtree City offers an impressive floor plan any homeowner would desire. Enter through the front door to view a home where no detail has been spared. The soaring ceilings of the foyer, large dining room, living room, and office continue through to the well-lit family room with vaulted ceilings and picturesque windows. The updated eat-in kitchen has new double ovens and overlooks the family room. There is space for everyone with a stunning MASTER BEDROOM ON MAIN, as well as two additional bedrooms on main connected by a Jack and Jill bath. Two more bedrooms and a third full bath on the upper level. This home is even located on a cul-de-sac!!!!!