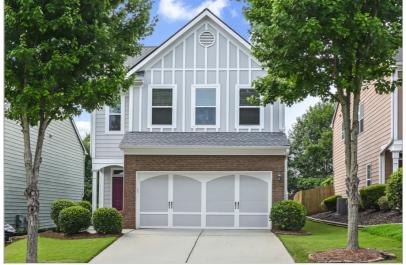

## 2160 LILY VALLEY DRIVE

LAWRENCEVILLE, GA 30045 | MLS #: 6585030

3 BEDS | 2 BATHROOMS | 1 HALF BATHROOMS | 0 SQUARE FEET

View Online: http://ahttours.com/88041

New HVAC & ROOF in June 2019. Great house and ready for you to call it home! 3 Spacious Bedrooms and 2.5 baths with Loft and 2 car garage parking, beautiful open floor plan with lots of natural light, gorgeous oversized kitchen with stained cabinets/granite countertops overlooks a cozy family room and dining room with access to a private back patio, spacious master bedroom with huge walk-in closet and lots of storage space. Bring your buyers by today before its too late!