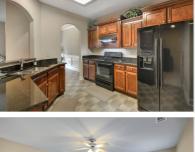

## 2160 LILY VALLEY DRIVE

LAWRENCEVILLE, GA 30045 | MLS #: 6585030

3 BEDS | 2 BATHROOMS | 1 HALF BATHROOMS | 0 SQUARE FEET

View Online: http://ahttours.com/88041

New HVAC & ROOF in June 2019. Great house and ready for you to call it home! 3 Spacious Bedrooms and 2.5 baths with Loft and 2 car garage parking, beautiful open floor plan with lots of natural light, gorgeous oversized kitchen with stained cabinets/granite countertops overlooks a cozy family room and dining room with access to a private back patio, spacious master bedroom with huge walk-in closet and lots of storage space. Bring your buyers by today before its too late!