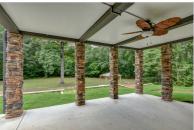

## **1530 PLEASANT VIEW CIRCLE**

MARIETTA, GA 30062 | MLS #: 6584253

4 BEDS | 4 BATHROOMS | 1 HALF BATHROOMS | 0 SQUARE FEET

View Online: http://ahttours.com/88057

GORGEOUS RENOVATION IN THE WALTON DISTRICT. RANCH HOME WITH FULL, FINISHED BASEMENT ON OVER 2 ACRES. EVERYTHING HAS BEEN DONE - NEW ROOF, HVAC, ELECTRICAL, PLUMBING AND WINDOWS. TOTALLY REMODELED KITCHEN AND BATHS. NEW FLOORING AND FIXTURES. MASTER ON MAIN AND SECOND MASTER IN BASEMENT - PERFECT FOR AN INLAW SUITE. THREE BEDROOMS, TWO AND A HALF BATHS UP. ONE BEDROOM, TWO FULL BATHS IN THE BASEMENT ALONG WITH A LARGE DEN WITH FIREPLACE AND TWO ROOMS THAT COULD BE USED AS BEDROOMS. SCREEN PORCH OVERLOOKS HUGE, PRIVATE BACKYARD THAT BACKS UP TO SEWELL MILL CREEK.