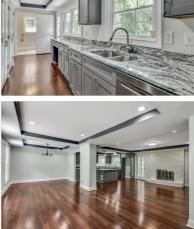

## **1530 PLEASANT VIEW CIRCLE**

MARIETTA, GA 30062 | MLS #: 6584253

4 BEDS | 4 BATHROOMS | 1 HALF BATHROOMS | 0 SQUARE FEET

View Online: http://ahttours.com/88057

GORGEOUS RENOVATION IN THE WALTON DISTRICT. RANCH HOME WITH FULL, FINISHED BASEMENT ON OVER 2 ACRES. EVERYTHING HAS BEEN DONE - NEW ROOF, HVAC, ELECTRICAL, PLUMBING AND WINDOWS. TOTALLY REMODELED KITCHEN AND BATHS. NEW FLOORING AND FIXTURES. MASTER ON MAIN AND SECOND MASTER IN BASEMENT - PERFECT FOR AN INLAW SUITE. THREE BEDROOMS, TWO AND A HALF BATHS UP. ONE BEDROOM, TWO FULL BATHS IN THE BASEMENT ALONG WITH A LARGE DEN WITH FIREPLACE AND TWO ROOMS THAT COULD BE USED AS BEDROOMS. SCREEN PORCH OVERLOOKS HUGE, PRIVATE BACKYARD THAT BACKS UP TO SEWELL MILL CREEK.