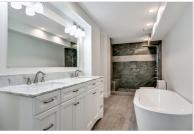

## **1530 PLEASANT VIEW CIRCLE**

MARIETTA, GA 30062 | MLS #: 6584253

4 BEDS | 4 BATHROOMS | 1 HALF BATHROOMS | 0 SQUARE FEET

View Online: http://ahttours.com/88057

GORGEOUS RENOVATION IN THE WALTON DISTRICT. RANCH HOME WITH FULL, FINISHED BASEMENT ON OVER 2 ACRES. EVERYTHING HAS BEEN DONE - NEW ROOF, HVAC, ELECTRICAL, PLUMBING AND WINDOWS. TOTALLY REMODELED KITCHEN AND BATHS. NEW FLOORING AND FIXTURES. MASTER ON MAIN AND SECOND MASTER IN BASEMENT - PERFECT FOR AN INLAW SUITE. THREE BEDROOMS, TWO AND A HALF BATHS UP. ONE BEDROOM, TWO FULL BATHS IN THE BASEMENT ALONG WITH A LARGE DEN WITH FIREPLACE AND TWO ROOMS THAT COULD BE USED AS BEDROOMS. SCREEN PORCH OVERLOOKS HUGE, PRIVATE BACKYARD THAT BACKS UP TO SEWELL MILL CREEK.