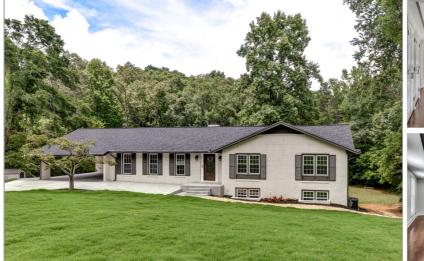

## **1530 PLEASANT VIEW CIRCLE**

MARIETTA, GA 30062 | MLS #: 6584253

4 BEDS | 4 BATHROOMS | 1 HALF BATHROOMS | 0 SQUARE FEET

View Online: http://ahttours.com/88057

GORGEOUS RENOVATION IN THE WALTON DISTRICT. RANCH HOME WITH FULL, FINISHED BASEMENT ON OVER 2 ACRES. EVERYTHING HAS BEEN DONE - NEW ROOF, HVAC, ELECTRICAL, PLUMBING AND WINDOWS. TOTALLY REMODELED KITCHEN AND BATHS. NEW FLOORING AND FIXTURES. MASTER ON MAIN AND SECOND MASTER IN BASEMENT - PERFECT FOR AN INLAW SUITE. THREE BEDROOMS, TWO AND A HALF BATHS UP. ONE BEDROOM, TWO FULL BATHS IN THE BASEMENT ALONG WITH A LARGE DEN WITH FIREPLACE AND TWO ROOMS THAT COULD BE USED AS BEDROOMS. SCREEN PORCH OVERLOOKS HUGE, PRIVATE BACKYARD THAT BACKS UP TO SEWELL MILL CREEK.