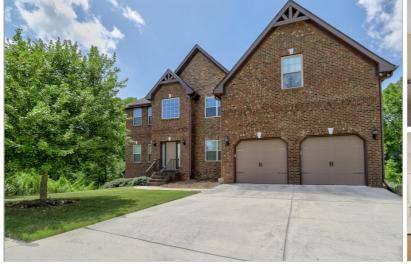

## 4145 WILD COUNTRY COURT

DOUGLASVILLE, GA 30135 | MLS #: 6587134

5 BEDS | 4 BATHROOMS | 0 SQUARE FEET

View Online: http://ahttours.com/88152

Beautiful barely lived in brick front home. Guest bed & bath on main. 2 Story family room w/fireplace, large dining room, office/LV room, wrought iron spindle staircase, catwalk overlooking family room and foyer, archs, hardwoods and butler's pantry with wine rack. Chef's kitchen w/island, walk-in pantry, full appliance package, backsplash, breakfast area overlooking family room. 2nd floor guest bedroom w/bath, jack & jill bath, 2 other bedrooms. Master bed w/trey ceiling, sitting area, master bath w/jacuzzi tub, shower, double vanity and large walk-in closet.