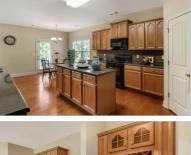

## 4145 WILD COUNTRY COURT

DOUGLASVILLE, GA 30135 | MLS #: 6587134

5 BEDS | 4 BATHROOMS | 0 SQUARE FEET

View Online: http://ahttours.com/88152

Beautiful barely lived in brick front home. Guest bed & bath on main. 2 Story family room w/fireplace, large dining room, office/LV room, wrought iron spindle staircase, catwalk overlooking family room and foyer, archs, hardwoods and butler's pantry with wine rack. Chef's kitchen w/island, walk-in pantry, full appliance package, backsplash, breakfast area overlooking family room. 2nd floor guest bedroom w/bath, jack & jill bath, 2 other bedrooms. Master bed w/trey ceiling, sitting area, master bath w/jacuzzi tub, shower, double vanity and large walk-in closet.