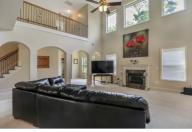

## 4145 WILD COUNTRY COURT

DOUGLASVILLE, GA 30135 | MLS #: 6587134

5 BEDS | 4 BATHROOMS | 0 SQUARE FEET

View Online: http://ahttours.com/88152

Beautiful barely lived in brick front home. Guest bed & bath on main. 2 Story family room w/fireplace, large dining room, office/LV room, wrought iron spindle staircase, catwalk overlooking family room and foyer, archs, hardwoods and butler's pantry with wine rack. Chef's kitchen w/island, walk-in pantry, full appliance package, backsplash, breakfast area overlooking family room. 2nd floor guest bedroom w/bath, jack & jill bath, 2 other bedrooms. Master bed w/trey ceiling, sitting area, master bath w/jacuzzi tub, shower, double vanity and large walk-in closet.