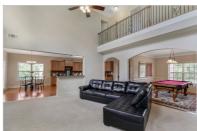

## 4145 WILD COUNTRY COURT

DOUGLASVILLE, GA 30135 | MLS #: 6587134

5 BEDS | 4 BATHROOMS | 0 SQUARE FEET

View Online: http://ahttours.com/88152

Beautiful barely lived in brick front home. Guest bed & bath on main. 2 Story family room w/fireplace, large dining room, office/LV room, wrought iron spindle staircase, catwalk overlooking family room and foyer, archs, hardwoods and butler's pantry with wine rack. Chef's kitchen w/island, walk-in pantry, full appliance package, backsplash, breakfast area overlooking family room. 2nd floor guest bedroom w/bath, jack & jill bath, 2 other bedrooms. Master bed w/trey ceiling, sitting area, master bath w/jacuzzi tub, shower, double vanity and large walk-in closet.