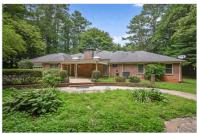

## 535 HOLLYBERRY DRIVE

ROSWELL, GA 30076 | MLS #: 6583782

4 BEDS | 2.5 BATHROOMS | 0 SQUARE FEET

View Online: http://ahttours.com/88171

Amazing ranch home close to schools and shopping! Spacious floor plan with new carpet throughout house; new granite in all bathrooms; new garage door and opener; fresh paint throughout home; new fans, new light fixtures, new plumbing fixtures, and new air conditioner and furnace; Large kitchen open to family room with fireplace and built in shelves; Extra room off of garage great for an office or media room. Entertainer's yard with gazebo, grill, and fire pit; 2 car garage and ample parking in back of home.