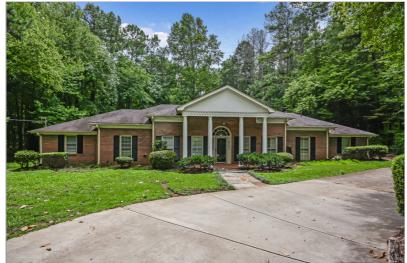

## 535 HOLLYBERRY DRIVE

ROSWELL, GA 30076 | MLS #: 6583782

4 BEDS | 2.5 BATHROOMS | 0 SQUARE FEET

View Online: http://ahttours.com/88171

Amazing ranch home close to schools and shopping! Spacious floor plan with new carpet throughout house; new granite in all bathrooms; new garage door and opener; fresh paint throughout home; new fans, new light fixtures, new plumbing fixtures, and new air conditioner and furnace; Large kitchen open to family room with fireplace and built in shelves; Extra room off of garage great for an office or media room. Entertainer's yard with gazebo, grill, and fire pit; 2 car garage and ample parking in back of home.