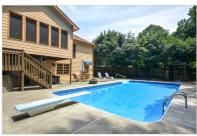

## 1540 PEACHCREST DRIVE

LAWRENCEVILLE, GA 30043 | MLS #: 6591520

4 BEDS | 3 BATHROOMS | 0 SQUARE FEET

View Online: http://ahttours.com/88267

Beautifully Maintained Ranch style home with vaulted ceilings, large open kitchen with breakfast area, bonus basement room with optional 4th bedroom or office and attached 2 car garage. Fantastic natural light throughout the home. Backyard features an in-ground, heated pool and lush, green privacy with over 1/2 of an acre of land. Do not miss your chance, come see it today!!