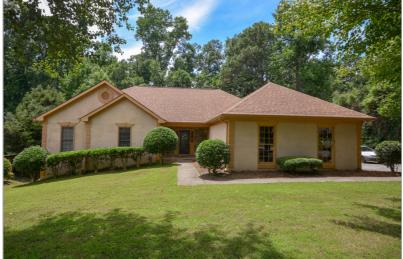

## 1540 PEACHCREST DRIVE

LAWRENCEVILLE, GA 30043 | MLS #: 6591520

4 BEDS | 3 BATHROOMS | 0 SQUARE FEET

View Online: http://ahttours.com/88267

Beautifully Maintained Ranch style home with vaulted ceilings, large open kitchen with breakfast area, bonus basement room with optional 4th bedroom or office and attached 2 car garage. Fantastic natural light throughout the home. Backyard features an in-ground, heated pool and lush, green privacy with over 1/2 of an acre of land. Do not miss your chance, come see it today!!