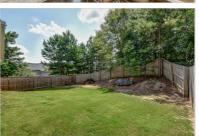

## 9628 RUSHMORE CIRCLE

BRASELTON, GA 30517 | MLS #: 6592053

4 BEDS | 2 BATHROOMS | 1 HALF BATHROOMS | 0 SQUARE FEET

View Online: http://ahttours.com/88398

Adorable and affordable home just minutes from I-85 and Chateau Elan Winery and Resort. Lovingly cared for home opens to hardwoods that carry you past an office/sitting room, the formal dining room, and to the open great room. Just around the corner on the first floor, you'll find a well equipped kitchen with granite counter tops, a breakfast bar, and an eat in kitchen. There is lots of cabinet space and a pantry to store all the cooking essentials. Upstairs you will find a spacious master with en suite bathroom, 3 large additional bedrooms, a full bathroom, and the laundry room. You can also venture outside to the screened in patio with a mounted TV and enjoy nature while avoiding the insects. There is also ample space for some outdoor games. Cornhole or ladder ball anyone? This is a perfect home for a weekend BBQ or just having some friends over for a little Saturday college football.