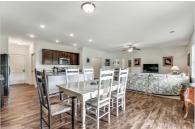

## 4605 CHANDLER DRIVE

CUMMING, GA 30028 | MLS #: 6603684

4 BEDS | 2 BATHROOMS | 0 SQUARE FEET

View Online: http://ahttours.com/88684

This is the largest ranch floor plan in the neighborhood. You're greeted with 9 feet ceilings and an entry hallway that leads into the open concept living/dining/kitchen area. The large island provides the perfect spot for cooking and enjoying meals. There is a large pantry and laundry room adjacent to the kitchen. The owner's suite has a large walk-in closet and walk-in shower. The other 3 bedrooms with generous closets are located near a spacious bathroom. Kitchen and baths all have granite counters. This is a very desirable floor plan with all 4 bedrooms on 1 level.