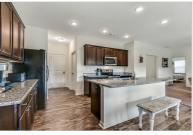

## 4605 CHANDLER DRIVE

CUMMING, GA 30028 | MLS #: 6603684

4 BEDS | 2 BATHROOMS | 0 SQUARE FEET

View Online: http://ahttours.com/88684

This is the largest ranch floor plan in the neighborhood. You're greeted with 9 feet ceilings and an entry hallway that leads into the open concept living/dining/kitchen area. The large island provides the perfect spot for cooking and enjoying meals. There is a large pantry and laundry room adjacent to the kitchen. The owner's suite has a large walk-in closet and walk-in shower. The other 3 bedrooms with generous closets are located near a spacious bathroom. Kitchen and baths all have granite counters. This is a very desirable floor plan with all 4 bedrooms on 1 level.