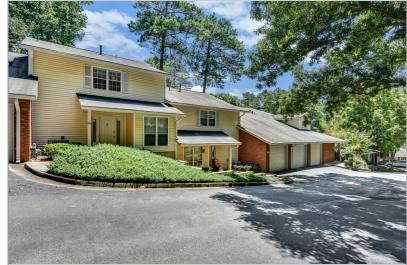

## 6806 GLENDRIDGE DRIVE UNIT G

MARIETTA, GA 30068 | MLS #: 6603804

2 BEDS | 2 BATHROOMS | 0 SQUARE FEET

View Online: http://ahttours.com/88733

Rarely available end unit w garage, stepless entry & laundry rm in popular Glenridge Park gated community. Beautifully updated 2bdr/2ba, conveniently located near 400, Perimeter Mall, restaurants, shopping, parks etc. Brand new hardwood flrs, paint, vanities, faucets & LED lighting throughout. New AC & garage door motor. Gourmet kit w granite counters, gas range, SS appliances & breakfast bar opens to family rm & spacious deck. Open floor plan w great natural light. Lge Master suite w enormous walk-in closet. Fantastic community w gym & pool and tennis close to unit.