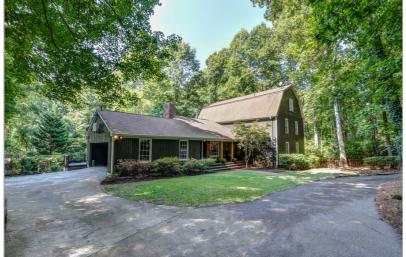

## 9680 BUICE ROAD

JOHNS CREEK, GA 30022 | MLS #: 6617431

\$489,000 | 6 BEDS | 4 BATHROOMS | 1 HALF BATHROOMS | 4842 SQUARE FEET

View Online: http://ahttours.com/89272

BEAUTIFUL! Idlyllic setting on over 1.2 Acres with private lake access in the heart of Johns Creek. No cookie cutter here, all American country cottage charm! 6BR, 4.5BA custom build master on main w/four up and 1 in finished basement. U-shaped driveway leads to rocking chair front porch, glass double doors lead to a barn board sided entry. Modern farmhouse kitchen w/granite and stained cabinets. Soaring beamed cathedral ceiling in living room, amazing sunroom w/new windows. Pegged pinewood flooring throughout both levels, finished basement w/fireplace and walk up attic w/expandable features. No HOA or restrictions! Johns Creek HS.