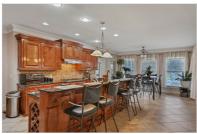

## 3354 KYLEE DAWN CIRCLE

LAWRENCEVILLE, GA 30045 | MLS #: 6557724

5 BEDS | 6 BATHROOMS | 1 HALF BATHROOMS | 0 SQUARE FEET

View Online: http://ahttours.com/89445

This European country-style home takes full advantage of the lots natural setting and beautifully landscaped back yard which features an in-ground pool, hot tub and abundant entertaining space. Gourmet Kitchen and Great Room overlook pool area. Main level owners suite with fireplace and large bath/ closet. Guest suite also on main floor overlooking screened porch with fireplace. Upstairs are 3 BR's with ensuites, plus large bonus room. Downstairs features include home theatre, gym, pool table room, music room with stage, wet bar, game room, and lots of storage.