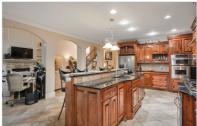

## 3354 KYLEE DAWN CIRCLE

LAWRENCEVILLE, GA 30045 | MLS #: 6557724

5 BEDS | 6 BATHROOMS | 1 HALF BATHROOMS | 0 SQUARE FEET

View Online: http://ahttours.com/89445

This European country-style home takes full advantage of the lots natural setting and beautifully landscaped back yard which features an in-ground pool, hot tub and abundant entertaining space. Gourmet Kitchen and Great Room overlook pool area. Main level owners suite with fireplace and large bath/ closet. Guest suite also on main floor overlooking screened porch with fireplace. Upstairs are 3 BR's with ensuites, plus large bonus room. Downstairs features include home theatre, gym, pool table room, music room with stage, wet bar, game room, and lots of storage.