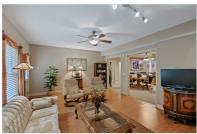

## 3354 KYLEE DAWN CIRCLE

LAWRENCEVILLE, GA 30045 | MLS #: 6557724

5 BEDS | 6 BATHROOMS | 1 HALF BATHROOMS | 0 SQUARE FEET

View Online: http://ahttours.com/89445

This European country-style home takes full advantage of the lots natural setting and beautifully landscaped back yard which features an in-ground pool, hot tub and abundant entertaining space. Gourmet Kitchen and Great Room overlook pool area. Main level owners suite with fireplace and large bath/ closet. Guest suite also on main floor overlooking screened porch with fireplace. Upstairs are 3 BR's with ensuites, plus large bonus room. Downstairs features include home theatre, gym, pool table room, music room with stage, wet bar, game room, and lots of storage.