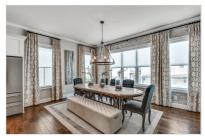

## 375 BANBURY CROSSING

ALPHARETTA, GA 30009 | MLS #: 6623032

4 BEDS | 3 BATHROOMS | 1 HALF BATHROOMS | 0 SQUARE FEET

View Online: http://ahttours.com/89490

This Impeccably Maintained Custom 4 Bedroom/4 Bath Free Standing Home is Nestled Between Downtown Alpharetta & Avalon & Borders New City Park and Alpharetta Loop. Walk to Every Restaurant and Event Imaginable. This Bright Open Floorplan Boasts Custom Blinds & Window Treatments Throughout, Hardwood Floors (on all 3 Levels), Covered Deck w/Ceiling Fans and Separate Covered Patio. Gorgeous Dining Area with Brick Wall Accent & Custom Chandelier! Custom Barn Door Separates the Cozy Office/Computer Room on Main Level. Chef's Kitchen with Commercial Grade Stainless Steel Italian Appliances, Custom Cabinets, Large Island with Quartz Countertops, Custom Backsplash & Large Pantry w/Custom Wood Shelving. Family Room Has Flat Screen TV w/Custom Barnwood Enclosure, Custom Fan and Covered Porch Access. Terrace Level has Media Room/4th Bedroom w/Large Flat Screen TV w/Barnwood Enclosure, Full Bath and Covered Patio Access. Master Suite has Dual Trey Ceiling, Fan and Custom Window Treatments. Maste...