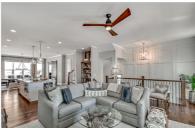

## 375 BANBURY CROSSING

ALPHARETTA, GA 30009 | MLS #: 6623032

4 BEDS | 3 BATHROOMS | 1 HALF BATHROOMS | 0 SQUARE FEET

View Online: http://ahttours.com/89490

This Impeccably Maintained Custom 4 Bedroom/4 Bath Free Standing Home is Nestled Between Downtown Alpharetta & Avalon & Borders New City Park and Alpharetta Loop. Walk to Every Restaurant and Event Imaginable. This Bright Open Floorplan Boasts Custom Blinds & Window Treatments Throughout, Hardwood Floors (on all 3 Levels), Covered Deck w/Ceiling Fans and Separate Covered Patio. Gorgeous Dining Area with Brick Wall Accent & Custom Chandelier! Custom Barn Door Separates the Cozy Office/Computer Room on Main Level. Chef's Kitchen with Commercial Grade Stainless Steel Italian Appliances, Custom Cabinets, Large Island with Quartz Countertops, Custom Backsplash & Large Pantry w/Custom Wood Shelving. Family Room Has Flat Screen TV w/Custom Barnwood Enclosure, Custom Fan and Covered Porch Access. Terrace Level has Media Room/4th Bedroom w/Large Flat Screen TV w/Barnwood Enclosure, Full Bath and Covered Patio Access. Master Suite has Dual Trey Ceiling, Fan and Custom Window Treatments. Maste...