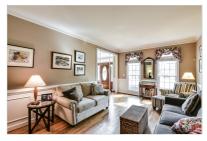

## 4580 PARK BROOKE TRACE

ALPHARETTA, GA 30022 | MLS #: 6624056

6 BEDS | 5 BATHROOMS | 0 SQUARE FEET

View Online: http://ahttours.com/89543

Stunning three sided brick traditional in sought after Park Brooke with new professional landscaping with year round color. This home features a large two story great room filled with natural light adjacent to open & updated kitchen w/ white cabinets, granite countertops, stainless steel appliances, large island & ample storage space. Separate breakfast room off kitchen opens to large refinished private deck. Ideal for entertaining! Guest bedroom on main w/ full bath accompanied by formal dining room & flex space for office or formal sitting room. Hardwood floors throughout main level! Gracious master suite with sitting area, tray ceilings & LVP flooring throughout. Updated spa like master bath with his and hers closets. Upstairs and all secondary bedrooms have brand new pet friendly LVP flooring throughout, no carpet! Terrace level features bedroom with full bath, media room and two large storage rooms.