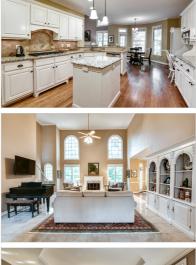

## 4580 PARK BROOKE TRACE

ALPHARETTA, GA 30022 | MLS #: 6624056

6 BEDS | 5 BATHROOMS | 0 SQUARE FEET

View Online: http://ahttours.com/89543

Stunning three sided brick traditional in sought after Park Brooke with new professional landscaping with year round color. This home features a large two story great room filled with natural light adjacent to open & updated kitchen w/ white cabinets, granite countertops, stainless steel appliances, large island & ample storage space. Separate breakfast room off kitchen opens to large refinished private deck. Ideal for entertaining! Guest bedroom on main w/ full bath accompanied by formal dining room & flex space for office or formal sitting room. Hardwood floors throughout main level! Gracious master suite with sitting area, tray ceilings & LVP flooring throughout. Updated spa like master bath with his and hers closets. Upstairs and all secondary bedrooms have brand new pet friendly LVP flooring throughout, no carpet! Terrace level features bedroom with full bath, media room and two large storage rooms.