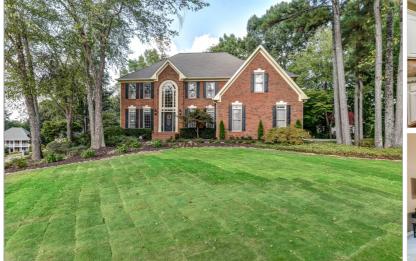

## 4580 PARK BROOKE TRACE

ALPHARETTA, GA 30022 | MLS #: 6624056

6 BEDS | 5 BATHROOMS | 0 SQUARE FEET

View Online: http://ahttours.com/89543

Stunning three sided brick traditional in sought after Park Brooke with new professional landscaping with year round color. This home features a large two story great room filled with natural light adjacent to open & updated kitchen w/ white cabinets, granite countertops, stainless steel appliances, large island & ample storage space. Separate breakfast room off kitchen opens to large refinished private deck. Ideal for entertaining! Guest bedroom on main w/ full bath accompanied by formal dining room & flex space for office or formal sitting room. Hardwood floors throughout main level! Gracious master suite with sitting area, tray ceilings & LVP flooring throughout. Updated spa like master bath with his and hers closets. Upstairs and all secondary bedrooms have brand new pet friendly LVP flooring throughout, no carpet! Terrace level features bedroom with full bath, media room and two large storage rooms.