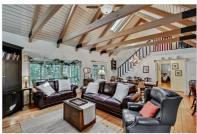

## 5885 SHADY GROVE ROAD

CUMMING, GA 30041 | MLS #: 6623516

4 BEDS | 4 BATHROOMS | 0 SQUARE FEET

View Online: http://ahttours.com/89544

Beautiful Craftsman style home on Lake Lanier tucked away on a quiet street with sought after deep water. Serene Cove with a short cruise to open water. Boat, Kayak, Fish, or walk on nature trails, just outside your back door. Soaring ceilings in great room with bright and updated open floor plan perfect for entertaining. Gourmet kitchen, Italian marble island ,solid surface counter tops, customer cabinetry. Master on main with access to pool entertainment area and also to deck. Only 3.1 mi to GA 400 for easy access. 15 mins to Alpharetta, 30 mins to Sandy Springs. Vintage pine flooring accents the cathedral height beamed ceilings. The room is expansive and can entertain a large family. Wood fireplace with custom insert. Gourmet kitchen has slate floors, all Stainless Steel, 2 sinks. Nicely tucked behind the kitchen is the laundry area and mud room to walk to the pool, all with slate flooring. Large 3rd bedroom on top floor that can handle many kids and grandkids. Lots of storage ...