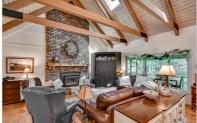

## 5885 SHADY GROVE ROAD

CUMMING, GA 30041 | MLS #: 6623516

4 BEDS | 4 BATHROOMS | 0 SQUARE FEET

View Online: http://ahttours.com/89544

Beautiful Craftsman style home on Lake Lanier tucked away on a quiet street with sought after deep water. Serene Cove with a short cruise to open water. Boat, Kayak, Fish, or walk on nature trails, just outside your back door. Soaring ceilings in great room with bright and updated open floor plan perfect for entertaining. Gourmet kitchen, Italian marble island ,solid surface counter tops, customer cabinetry. Master on main with access to pool entertainment area and also to deck. Only 3.1 mi to GA 400 for easy access. 15 mins to Alpharetta, 30 mins to Sandy Springs. Vintage pine flooring accents the cathedral height beamed ceilings. The room is expansive and can entertain a large family. Wood fireplace with custom insert. Gourmet kitchen has slate floors, all Stainless Steel, 2 sinks. Nicely tucked behind the kitchen is the laundry area and mud room to walk to the pool, all with slate flooring. Large 3rd bedroom on top floor that can handle many kids and grandkids. Lots of storage ...