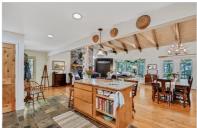

## 5885 SHADY GROVE ROAD

CUMMING, GA 30041 | MLS #: 6623516

4 BEDS | 4 BATHROOMS | 0 SQUARE FEET

View Online: http://ahttours.com/89544

Beautiful Craftsman style home on Lake Lanier tucked away on a quiet street with sought after deep water. Serene Cove with a short cruise to open water. Boat, Kayak, Fish, or walk on nature trails, just outside your back door. Soaring ceilings in great room with bright and updated open floor plan perfect for entertaining. Gourmet kitchen, Italian marble island ,solid surface counter tops, customer cabinetry. Master on main with access to pool entertainment area and also to deck. Only 3.1 mi to GA 400 for easy access. 15 mins to Alpharetta, 30 mins to Sandy Springs. Vintage pine flooring accents the cathedral height beamed ceilings. The room is expansive and can entertain a large family. Wood fireplace with custom insert. Gourmet kitchen has slate floors, all Stainless Steel, 2 sinks. Nicely tucked behind the kitchen is the laundry area and mud room to walk to the pool, all with slate flooring. Large 3rd bedroom on top floor that can handle many kids and grandkids. Lots of storage ...