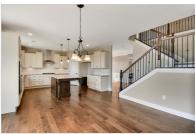

## 1930 BROMWICK COURT

CUMMING, GA 30040 | MLS #: 6625882

4 BEDS | 3 BATHROOMS | 1 HALF BATHROOMS | 0 SQUARE FEET

Take a look at this Stunning Andover Western Craftsman home, by Fischer Homes Nestled into beautiful Barrett Landing Subdivision. Features a private first floor study w/french doors, laundry & formal dining rm. Beautiful Kitchen island w/ walk in pantry, built in stainless appliances, maple cabinetry, granite, breakfast room all open to the family room with gas fireplace. Upstairs owners suite with tray ceiling & ensuite that includes a double bowl vanity, soaking tub, and separate shower with walk in closet. Located on a cul-de-sac with a sweeping panoramic view