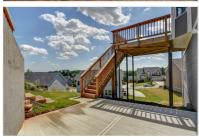

## 1930 BROMWICK COURT

CUMMING, GA 30040 | MLS #: 6625882

4 BEDS | 3 BATHROOMS | 1 HALF BATHROOMS | 0 SQUARE FEET

Take a look at this Stunning Andover Western Craftsman home, by Fischer Homes Nestled into beautiful Barrett Landing Subdivision. Features a private first floor study w/french doors, laundry & formal dining rm. Beautiful Kitchen island w/ walk in pantry, built in stainless appliances, maple cabinetry, granite, breakfast room all open to the family room with gas fireplace. Upstairs owners suite with tray ceiling & ensuite that includes a double bowl vanity, soaking tub, and separate shower with walk in closet. Located on a cul-de-sac with a sweeping panoramic view