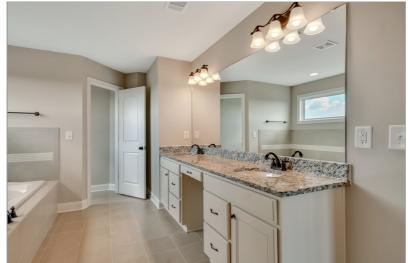

## 1930 BROMWICK COURT

CUMMING, GA 30040 | MLS #: 6625882

4 BEDS | 3 BATHROOMS | 1 HALF BATHROOMS | 0 SQUARE FEET

Take a look at this Stunning Andover Western Craftsman home, by Fischer Homes Nestled into beautiful Barrett Landing Subdivision. Features a private first floor study w/french doors, laundry & formal dining rm. Beautiful Kitchen island w/ walk in pantry, built in stainless appliances, maple cabinetry, granite, breakfast room all open to the family room with gas fireplace. Upstairs owners suite with tray ceiling & ensuite that includes a double bowl vanity, soaking tub, and separate shower with walk in closet. Located on a cul-de-sac with a sweeping panoramic view