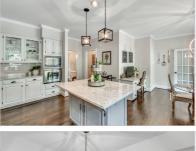

## 1010 AZALEA DRIVE

ROSWELL, GA 30075 | MLS #: 6630521

4 BEDS | 2 BATHROOMS | 1 HALF BATHROOMS | 0 SQUARE FEET

View Online: http://ahttours.com/89799

Sought after Inverness subdivision with top swim/tennis amenities. Walk to the river, Chattahoochee Nature Center. Recently updated features include Carrera marble and beautiful paint palette. Open foyer w/Hardwood Flooring. Open Plan from Living Room/Family Room and Sunroom. Formal Dining Room has view of Nature Center Property. Four Bedrooms Up. Master Suite has Trey Ceiling, large walk-in closet and renovated Master bath Rear Stairway into Mud room from garage. Huge deck and bright Sunroom overlooking large flat backyard. Close to Historic Roswell/Canton St.