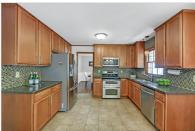

## **2689 GLENEAGLES DRIVE**

TUCKER, GA 30030 | MLS #: 6630848

4 BEDS | 2 BATHROOMS | 1 HALF BATHROOMS | 0 SQUARE FEET

View Online: http://ahttours.com/89842

Sited on .7 acres, this updated home offers a private getaway. Double door entry welcomes you to a bright and airy main living space with a separate living room and dining room. Eat-in kitchen features tile backsplash, SS appliances, custom cabinets and granite counter tops. Enjoy gatherings by the cozy brick fireplace or walk out to the back patio with a fenced yard to entertain friends and family. Extra-large master suite with vaulted ceiling and charming exposed wood beam. Walk to Henderson Park, new playground nearby and easy access to schools, shops & restaurants.