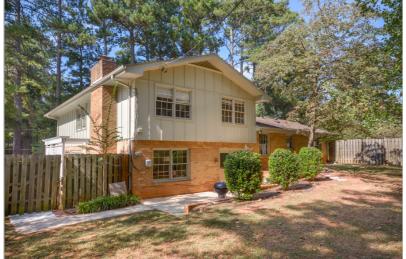

## **2689 GLENEAGLES DRIVE**

TUCKER, GA 30030 | MLS #: 6630848

4 BEDS | 2 BATHROOMS | 1 HALF BATHROOMS | 0 SQUARE FEET

View Online: http://ahttours.com/89842

Sited on .7 acres, this updated home offers a private getaway. Double door entry welcomes you to a bright and airy main living space with a separate living room and dining room. Eat-in kitchen features tile backsplash, SS appliances, custom cabinets and granite counter tops. Enjoy gatherings by the cozy brick fireplace or walk out to the back patio with a fenced yard to entertain friends and family. Extra-large master suite with vaulted ceiling and charming exposed wood beam. Walk to Henderson Park, new playground nearby and easy access to schools, shops & restaurants.