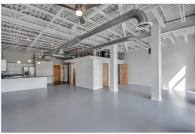

## 5200 PEACHTREE RD UNIT 3215

CHAMBLEE, GA 30341 | MLS #: 6631943

2 BEDS | 2 BATHROOMS | 0 SQUARE FEET

Live in the "Hot" Downtown Chamblee area! Walk to restaurants, breweries and shopping. This Freshly Painted Industrial Loft will wow you with concrete floors, new lighting and ceiling fans. White Kitchen with Breakfast Bar, Stainless Steel Appliances and glass tile backsplash. 2 Bdrm/ 2 Bath with walk-in closets. This loft has great open entertaining space with tons of natural light and walks out to a large covered balcony that overlooks the courtyard. 2 assigned parking spots and room for guest parking. Marta is conveniently located across the street.