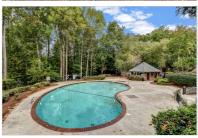

## 903 COUNTRY PARK DRIVE SE

SMYRNA, GA 30080 | MLS #: 6633107

\$175,000 | 2 BEDS | 2 BATHROOMS | 1244 SQUARE FEET

This fantastic condo is located close to SunTrust Park, entertainment, shopping, dining, the interstate, and it has it all! This home offers an open floor plan with a light-filled sunroom leading to a covered patio. Living room is perfect for relaxing by the fireplace in the winter or you can enjoy the pool and tennis courts in the summer. Both bedrooms have their own large bathroom and each has its own huge walk in closet. The water heater is brand new, washer and dryer included, and the kitchen has views to both the dining room and living room. Perfect for entertaining.