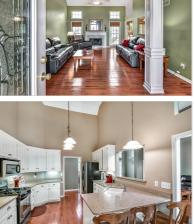

## 6810 WYNFIELD WAY

CUMMING , GA 30040 | MLS #: 6633675

4 BEDS | 3 BATHROOMS | 0 SQUARE FEET

View Online: http://ahttours.com/89937

Beautiful ranch home situated on a flat corner lot on over half an acre. Home was originally the model home with upgrades galore! Master bed room on main with sitting room and fireplace that opens into a spa like master bathroom with a double vanity, seperate shower and large soaking tub. Ideal divided floor plan with two large living areas. Gorgeous white kitchen with granite counters with eat in breakfast area. Finished basement with 1 bedroom and bath as well as a bonus room/theatre . Home has ample parking with two driveways. A/C is 1 year new.