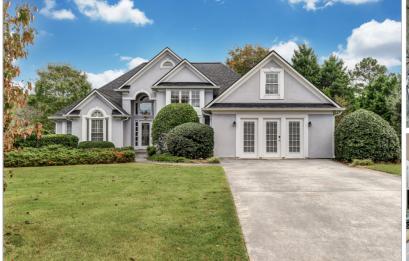

## 6810 WYNFIELD WAY

CUMMING , GA 30040 | MLS #: 6633675

4 BEDS | 3 BATHROOMS | 0 SQUARE FEET

View Online: http://ahttours.com/89937

Beautiful ranch home situated on a flat corner lot on over half an acre. Home was originally the model home with upgrades galore! Master bed room on main with sitting room and fireplace that opens into a spa like master bathroom with a double vanity, seperate shower and large soaking tub. Ideal divided floor plan with two large living areas. Gorgeous white kitchen with granite counters with eat in breakfast area. Finished basement with 1 bedroom and bath as well as a bonus room/theatre . Home has ample parking with two driveways. A/C is 1 year new.