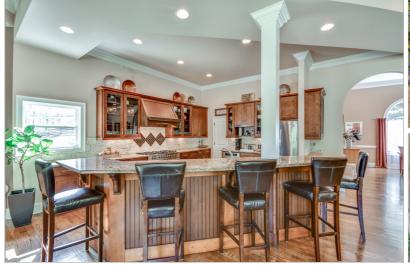

## **108 EQUEST DRIVE**

CANTON, GA 30115 | MLS #: 6643470

5 BEDS | 4 BATHROOMS | 1 HALF BATHROOMS | 0 SQUARE FEET

View Online: http://ahttours.com/89965

Stunning European Estate sprawled on a private lot with access to fabulous amenities such as Equest Equestrian Center (Equestrian center w/full horse boarding, covered & outside arenas, and 26 miles of bridle trails. For the owner wanting a golf and country club setting multiple tier memberships are available at Woodmont Golf & Country Club. As you step foot through the stately front entryway, you'll be greeted with a gorgeous curved doorways and floating stairwell and abundance of natural light, high ceilings and gleaming hardwood floors, enormous Chef's Kitchen connects to main living spaces while providing an open and airy feel throughout. Gorgeous Master Suite with private sitting area and fireplace, lavish grand master bath featuring floor to ceiling mosaic tiled shower, oversized relaxing soaking tub, travertine tile and double vanities. Full terrace level awaiting your finishing touches. Upper level featuring gracious oversized junior suites with private baths and cozy sittin...