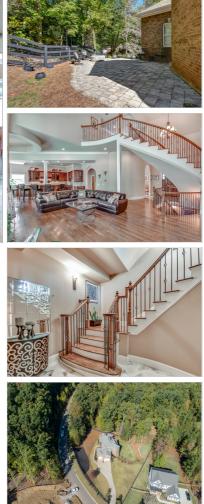

## **108 EQUEST DRIVE**

CANTON, GA 30115 | MLS #: 6643470

5 BEDS | 4 BATHROOMS | 1 HALF BATHROOMS | 0 SQUARE FEET

View Online: http://ahttours.com/89965

Stunning European Estate sprawled on a private lot with access to fabulous amenities such as Equest Equestrian Center (Equestrian center w/full horse boarding, covered & outside arenas, and 26 miles of bridle trails. For the owner wanting a golf and country club setting multiple tier memberships are available at Woodmont Golf & Country Club. As you step foot through the stately front entryway, you'll be greeted with a gorgeous curved doorways and floating stairwell and abundance of natural light, high ceilings and gleaming hardwood floors, enormous Chef's Kitchen connects to main living spaces while providing an open and airy feel throughout. Gorgeous Master Suite with private sitting area and fireplace, lavish grand master bath featuring floor to ceiling mosaic tiled shower, oversized relaxing soaking tub, travertine tile and double vanities. Full terrace level awaiting your finishing touches. Upper level featuring gracious oversized junior suites with private baths and cozy sittin...