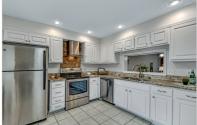

## 106 GOLDRUSH CIRCLE NE

SANDY SPRINGS, GA 30328 | MLS #: 6634340

3 BEDS | 3 BATHROOMS | 0 SQUARE FEET

View Online: http://ahttours.com/90008

Incredible Sandy Springs location, off Glenridge near Hammond! End unit, excellent natural light, new LVP flooring; updated kitchen w stainless appliances, granite counters, coffee bar! Open floor plan, family room w fireplace, large dining room. Fenced patio off family room. 3 bedrooms, each with a private bath! Main floor guest room has patio! Upstairs master has huge closet plus a balcony! Rental restrictions in this lovely n'hood. Community Pool! 2 reserved parking places.